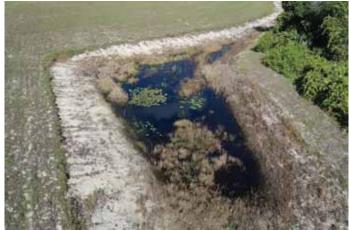

## SITE: 23

Condition: Excellent √Great Good Poor Mixed Condition Improving

#### Comments:

There is some patches of torpedo grass along some areas of the perimeter. Subsurface algae was also observed along the perimeter as well. Tech will target these nuisance species during the next visit.

**X** Clear Turbid WATER: Tannic ALGAE: Surface Filamentous X Subsurface Filamentous Planktonic Cyanobacteria **GRASSES:** N/A X Minimal Moderate Substantial **NUISANCE SPECIES OBSERVED: X**Torpedo Grass Pennywort Babytears Chara Hydrilla Slender Spikerush Other: