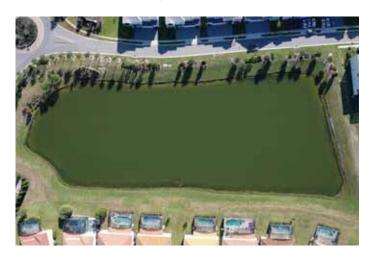

## SITE: 20

Condition: Excellent Great Good Poor ✓Mixed Condition Improving

#### Comments:

Significant amount of algae present throughout this pond. Minor amounts of nuisance grasses were observed along the shoreline. Tech will target these nuisance species during future maintenance events.

WATER: X Clear Turbid Tannic

ALGAE: N/A X Subsurface Filamentous
Planktonic Cyanobacteria

GRASSES: N/A X Minimal Moderate

NUISANCE SPECIES OBSERVED:
X Torpedo Grass Pennywort Babytears Chara

Other:

XTorpedo Grass Pennywort

Hydrilla XSlender Spikerush