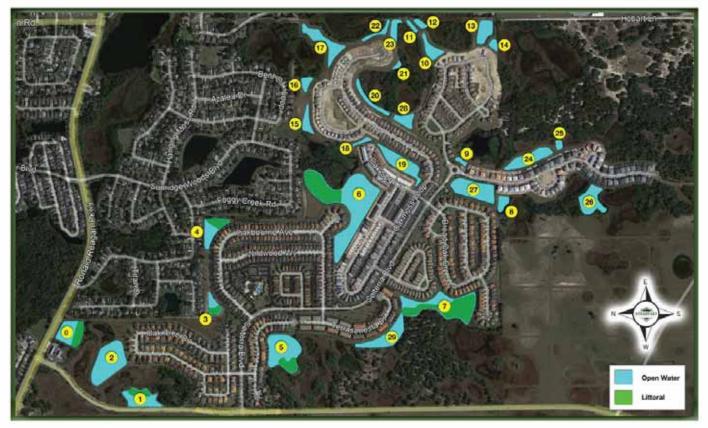

## Solterra Resort CDD Aquatics

#### **MANAGEMENT SUMMARY**

As October draws to a close, and we enter November, we are finally seeing a change in the weather conditions influencing the ponds. Cooler temperatures are becoming more commonplace in the mornings and nights, though higher daytime temperatures and sunshine still contribute to rapid algae growth during daytime hours. As the days shorten and the season progresses these bloom events will taper off. Rain events are becoming less frequent, leading to extended decay times for surface algae. Additionally, water levels across most ponds will/are decreasing. Technicians on-site are currently providing both reactive and proactive treatment to the growth. If any algal activity is found to be actively growing around the shoreline and shallow areas it is immediately targeted with algaecides. Ponds which historically (in our experience) produce algal activity are pre-treated with algaecides even if none are present in an effort to get ahead of the growth.

At the time of this inspection, many of the ponds were in great condition. Algae was present in some of the ponds in moderate amounts. Some of the observed algae was already decaying, and it will continue to be on our technician's radar for future visits. Likewise, nuisance grasses along the observed pond's banks were present in moderate amounts. The major issues noted on this inspection was the algae present throughout, as well as Torpedo grass and Slender Spikerush along the shorelines. These will be our main focus moving forward. Full dissolution of algae is typically expected within 7-10 days post treatment. We will continue on with routine treatment with the goal of eradicating as much of this nuisance vegetation as possible.