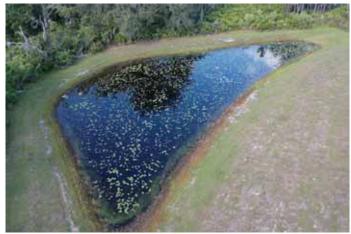

## SITE: 21

Condition: Excellent <a href="Good Poor Mixed Condition Improving">Great</a> Good Poor Mixed Condition Improving

#### Comments:

Subsurface algae and slender spikerush was observed around the perimeter of this pond. What you see on the surface is fragrant water lilies which are a native plant. Routine maintenance and monitoring will occur here.

**X** Clear Turbid WATER: Tannic ALGAE: Surface Filamentous ➤ Subsurface Filamentous Planktonic Cyanobacteria **GRASSES:** N/A X Minimal Moderate Substantial **NUISANCE SPECIES OBSERVED:** Torpedo Grass Pennywort Babytears Chara Hydrilla XSlender Spikerush Other: