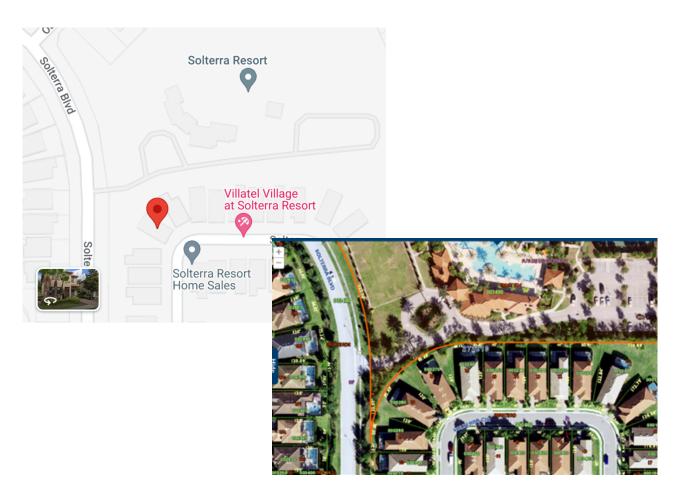

Site Masters of Florida, LLC 5551 Bloomfield Blvd. Lakeland, FL 33810 Phone: (813) 917-9567

Email: tim.sitemastersofflorida@yahoo.com

#### **PROPOSAL**

Solterra CDD

**Inlet Top Repairs** 

10/25/2023

Repair broken front of 2 inlet tops located on Oakburne Ave. and Oakmoss Loop.

> **TOTAL** \$2,800

Oakbourne Ave

Oakmoss Loop