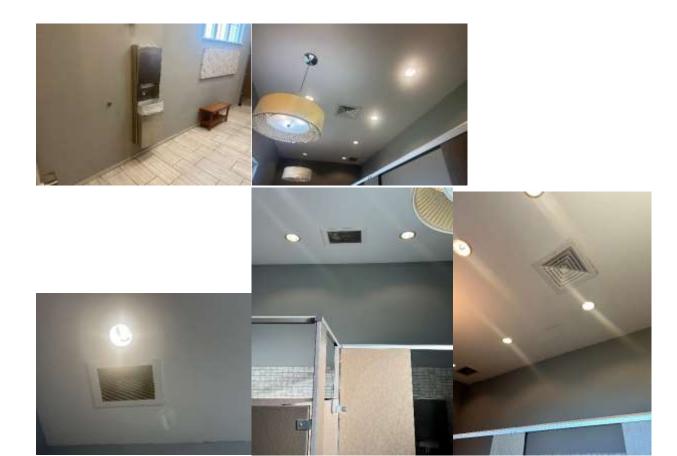

#### FIELD OPERATIONS AND FACILITY MAINTENANCE

Projects currently completed in-house resulting in considerable savings to the District.

- Gym men's and women's restrooms have been painted.
- Patio seating area has been painted.
- The clubhouse has been painted.
- Palm trees on the main pool deck lighting replaced and updated.
- Lazy river landscape lighting damaged photocell replaced.
- Pine trees move lighting complete.
- Signs for entry to clubhouse and gym updated and replaced.

#### In Process:

- 1. Repair final outdoor shower.
- 2. Pressure wash pool chairs (60% complete)
- 3. LED conversion gym and patio, Patio will be next phase.
- 4. 3 A-frame signs have been ordered.
- 5. Floor by outdoor bathrooms will be painted during pressure washing closure.
- 6. Brown doors will be painted in November.