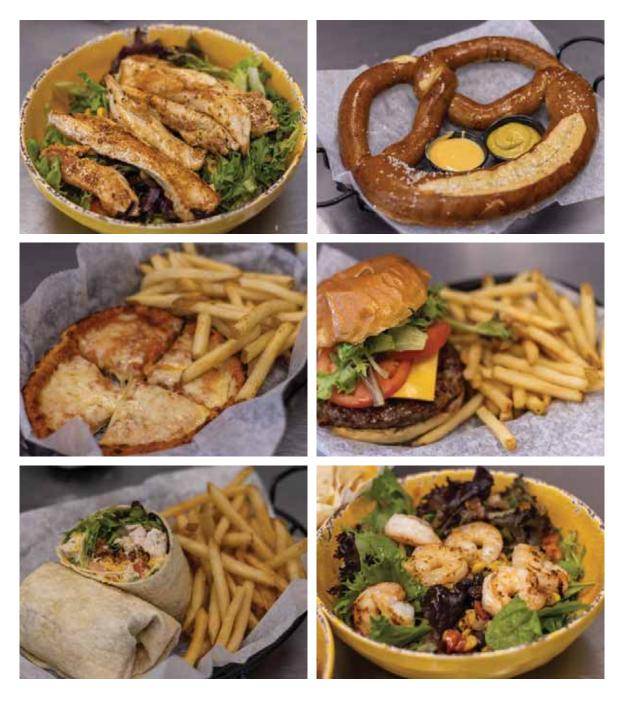

#### SHAREABLES

#### Jumbo Pretzel

Salted Jumbo Pretzel served with Beer Cheese Sauce

#### FLATBREADS

## MAINS

#### SALADS & WRAPS