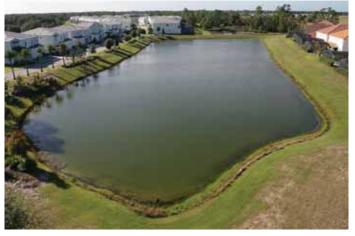

## SITE: 21

Condition: Excellent <a href="Good Poor Mixed Condition Improving">Great</a> Good Poor Mixed Condition Improving

#### Comments:

Subsurface algae and slender spikerush was observed around the perimeter of this pond. What you see on the surface is fragrant water lilies which are a native plant. Routine maintenance and monitoring will occur here.

**X** Clear Turbid WATER: Tannic ALGAE: Surface Filamentous ➤ Subsurface Filamentous Planktonic Cyanobacteria **GRASSES:** N/A X Minimal Moderate Substantial **NUISANCE SPECIES OBSERVED:** Torpedo Grass Pennywort Babytears Chara Hydrilla XSlender Spikerush Other: