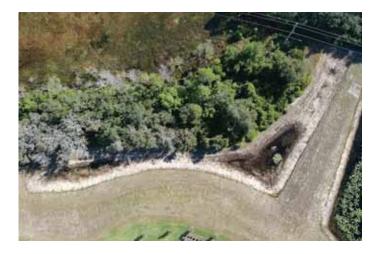

## SITE: 22

Condition: Excellent <a href="Good Poor Mixed Condition">Great</a> Good Poor Mixed Condition <a href="Good Poor Mixed Condition">Improving</a>

#### Comments:

Water is very low in this pond. Decaying nuisance grasses were observed. Tech will continue to treat accordingly.

WATER: 

X Clear Turbid Tannic

ALGAE: 

X N/A Subsurface Filamentous

Planktonic Cyanobacteria
Minimal X Moderate Substantial

Surface Filamentous

**NUISANCE SPECIES OBSERVED:** 

**GRASSES**:

★Torpedo Grass Pennywort Babytears Chara

Hydrilla Slender Spikerush Other: