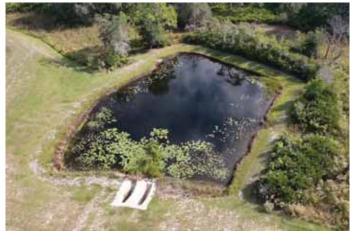

## SITE: 21

Condition: Excellent <a href="Good Poor Mixed Condition Improving">Great</a> Good Poor Mixed Condition Improving

#### Comments:

Subsurface algae and slender spikerush was observed around the perimeter of this pond. What you see on the surface is fragrant water lilies which are a native plant. Routine maintenance and monitoring will occur here.

**X** Clear Turbid WATER: Tannic ALGAE: Surface Filamentous ➤ Subsurface Filamentous Planktonic Cyanobacteria **GRASSES:** N/A X Minimal Moderate Substantial **NUISANCE SPECIES OBSERVED:** Torpedo Grass Pennywort Babytears Chara Hydrilla XSlender Spikerush Other: