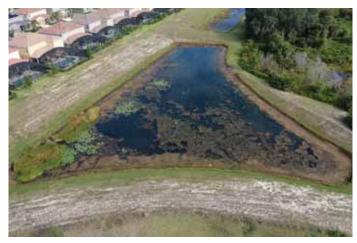

## **SITE:** 29

Condition: Excellent \( \sqrt{Great} \) Good Poor \( \sqrt{Mixed Condition} \) Improving

#### Comments:

This pond is dominated by grasses, both nuisance and beneficial. Tech is treating any nuisance vegetation that pops up, with the goal of preventing it from expanding outside of the pond. We will continue to monitor closely and treat accordingly.

**X** Clear Turbid WATER: Tannic ALGAE: Surface Filamentous X Subsurface Filamentous Planktonic Cyanobacteria **GRASSES:** N/A Minimal Moderate **X** Substantial **NUISANCE SPECIES OBSERVED: X**Torpedo Grass Pennywort Babytears Chara Hydrilla XSlender Spikerush Other: