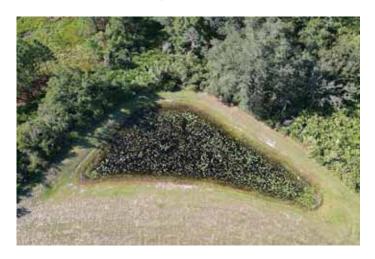

## SITE: 20

Condition: Excellent Great Good Poor ✓Mixed Condition Improving

#### Comments:

Significant amount of algae present throughout this pond. Minor amounts of nuisance grasses were observed along the shoreline. Tech will target these nuisance species during future maintenance events.

WATER: X Clear Turbid Tannic

ALGAE: N/A X Subsurface Filamentous
Planktonic Cyanobacteria

GRASSES: N/A X Minimal Moderate

NUISANCE SPECIES OBSERVED:
X Torpedo Grass Pennywort Babytears Chara

Other:

XTorpedo Grass Pennywort

Hydrilla XSlender Spikerush