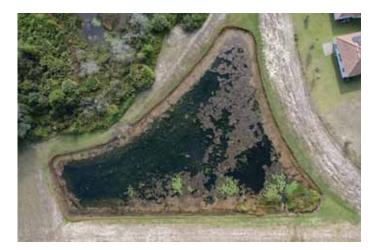

## SITE: 28

Condition: Excellent Great Good 

Poor Mixed Condition Improving

#### Comments:

Substantial amounts of algae is present throughout the pond. Beneficial gulf coast spikerush has torpedo grass growing within it, some of which does appear to be decaying. Tech will target this algae and grass during future maintenance events. A specialty treatment may be required for this pond, we will continue to monitor closely.

|                            | WATER: >              | <b>C</b> lear | Turbid           | Tannic      |                              |  |
|----------------------------|-----------------------|---------------|------------------|-------------|------------------------------|--|
|                            | ALGAE:                | N/A           | X Subsurface     | Filamentous | <b>X</b> Surface Filamentous |  |
|                            |                       |               | Planktonio       |             | Cyanobacteria                |  |
|                            | GRASSES:              | N/A           | <b>X</b> Minimal | Moderate    | Substantial                  |  |
| NUISANCE SPECIES OBSERVED: |                       |               |                  |             |                              |  |
|                            | <b>≭</b> Torpedo Gras | ss F          | ennywort         | Babytears   | Chara                        |  |
|                            | Hydrilla              | Slende        | r Spikerush      | Other:      |                              |  |
|                            |                       |               |                  |             |                              |  |