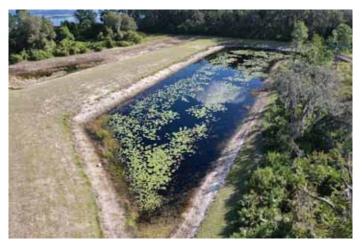

## SITE: 21

Condition: Excellent <a href="Good Poor Mixed Condition Improving">Great</a> Good Poor Mixed Condition Improving

#### Comments:

Subsurface algae and slender spikerush was observed around the perimeter of this pond. What you see on the surface is fragrant water lilies which are a native plant. Routine maintenance and monitoring will occur here.

**X** Clear Turbid WATER: Tannic ALGAE: Surface Filamentous ➤ Subsurface Filamentous Planktonic Cyanobacteria **GRASSES:** N/A X Minimal Moderate Substantial **NUISANCE SPECIES OBSERVED:** Torpedo Grass Pennywort Babytears Chara Hydrilla XSlender Spikerush Other: