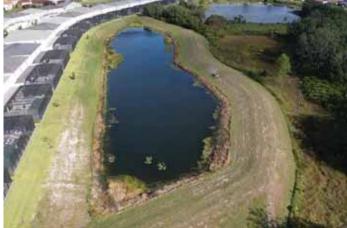

## SITE: 23

Condition: Excellent √Great Good Poor Mixed Condition Improving

#### Comments:

There is some patches of torpedo grass along some areas of the perimeter. Subsurface algae was also observed along the perimeter as well. Tech will target these nuisance species during the next visit.

**X** Clear Turbid WATER: Tannic ALGAE: Surface Filamentous X Subsurface Filamentous Planktonic Cyanobacteria **GRASSES:** N/A X Minimal Moderate Substantial **NUISANCE SPECIES OBSERVED: X**Torpedo Grass Pennywort Babytears Chara Hydrilla Slender Spikerush Other: