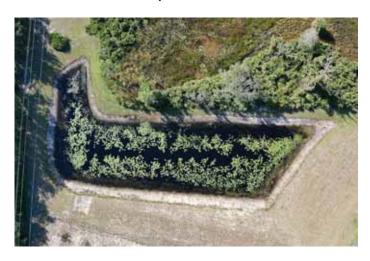

## SITE: 20

Condition: Excellent Great Good Poor ✓Mixed Condition Improving

#### Comments:

Significant amount of algae present throughout this pond. Minor amounts of nuisance grasses were observed along the shoreline. Tech will target these nuisance species during future maintenance events.

WATER: X Clear Turbid Tannic

ALGAE: N/A X Subsurface Filamentous
Planktonic Cyanobacteria

GRASSES: N/A X Minimal Moderate

NUISANCE SPECIES OBSERVED:
X Torpedo Grass Pennywort Babytears Chara

Other:

XTorpedo Grass Pennywort

Hydrilla XSlender Spikerush