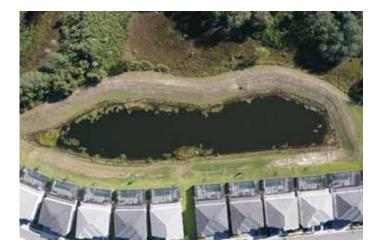

## SITE: 22

Condition: Excellent <a href="Good Poor Mixed Condition">Great</a> Good Poor Mixed Condition <a href="Good Poor Mixed Condition">Improving</a>

#### Comments:

Water is very low in this pond. Decaying nuisance grasses were observed. Tech will continue to treat accordingly.

WATER: 

X Clear Turbid Tannic

ALGAE: 

X N/A Subsurface Filamentous

Planktonic Cyanobacteria
Minimal X Moderate Substantial

Surface Filamentous

**NUISANCE SPECIES OBSERVED:** 

**GRASSES**:

★Torpedo Grass Pennywort Babytears Chara

Hydrilla Slender Spikerush Other: