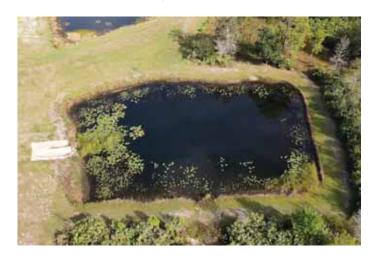

## SITE: 20

Condition: Excellent Great Good Poor ✓Mixed Condition Improving

#### Comments:

Significant amount of algae present throughout this pond. Minor amounts of nuisance grasses were observed along the shoreline. Tech will target these nuisance species during future maintenance events.

WATER: X Clear Turbid Tannic

ALGAE: N/A X Subsurface Filamentous
Planktonic Cyanobacteria

GRASSES: N/A X Minimal Moderate

NUISANCE SPECIES OBSERVED:
X Torpedo Grass Pennywort Babytears Chara

Other:

XTorpedo Grass Pennywort

Hydrilla XSlender Spikerush