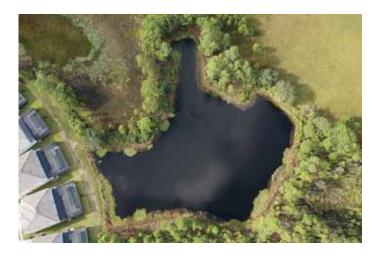

## SITE: 22

Condition: Excellent <a href="Good Poor Mixed Condition">Great</a> Good Poor Mixed Condition <a href="Good Poor Mixed Condition">Improving</a>

#### Comments:

Water is very low in this pond. Decaying nuisance grasses were observed. Tech will continue to treat accordingly.

WATER: 

X Clear Turbid Tannic

ALGAE: 

X N/A Subsurface Filamentous

Planktonic Cyanobacteria
Minimal X Moderate Substantial

Surface Filamentous

**NUISANCE SPECIES OBSERVED:** 

**GRASSES**:

★Torpedo Grass Pennywort Babytears Chara

Hydrilla Slender Spikerush Other: