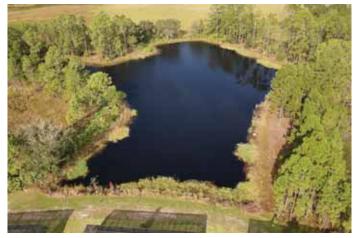

## SITE: 23

Condition: Excellent √Great Good Poor Mixed Condition Improving

#### Comments:

There is some patches of torpedo grass along some areas of the perimeter. Subsurface algae was also observed along the perimeter as well. Tech will target these nuisance species during the next visit.

**X** Clear Turbid WATER: Tannic ALGAE: Surface Filamentous X Subsurface Filamentous Planktonic Cyanobacteria **GRASSES:** N/A X Minimal Moderate Substantial **NUISANCE SPECIES OBSERVED: X**Torpedo Grass Pennywort Babytears Chara Hydrilla Slender Spikerush Other: